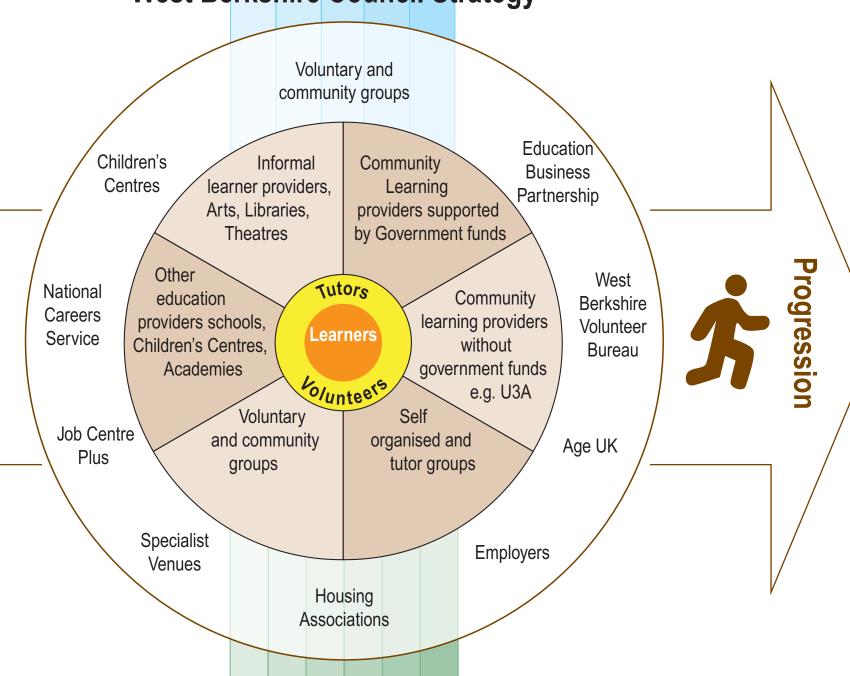

Department of Business, Innovation and Skills / SFA

**Adults and Families** 

who live, work or

West Berkshire

volunteer in

Other Government departments

that provide funds (Education,

Health, Works and Pensions)

Top Down - Strategic accountability and direction

Berkshire Local **Economic Partnership** 

West Berkshire Partnership Sustainable **Community Strategy** 

Health and Wellbeing Board

Qualification

Courses

Volunteering

**Employment** 

Supporting children's learning

Independent learning

Improving life skills

Parish planning groups

Voluntary and community groups

Independent learning providers

Schools

Children's Centres

Learner forums and surveys

Bottom up - Community accountability identification of need and initiative